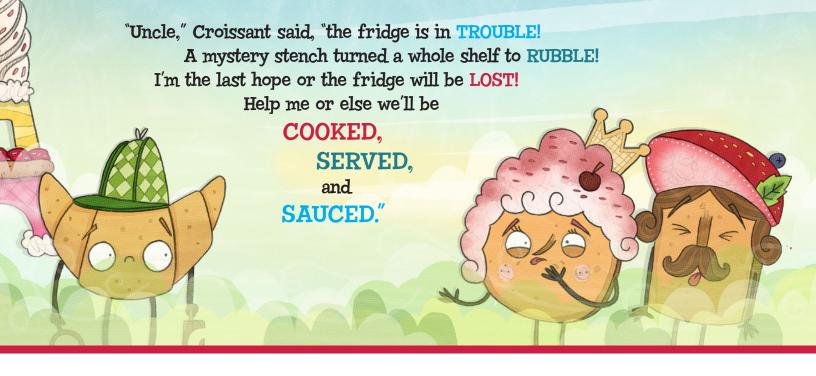

**YUCK!** There's a stinky stench in the fridge—but luckily our favorite foodie friends are on the case.

It's up to Sir French Toast, Lady Pancake, and Inspector Croissant to solve the smelly mystery . . . before it's too late and everything goes bad. Could it be the devious Baron Von Waffle? A fetid fish in Corn Chowder Lake? Find out in this tasty tale.