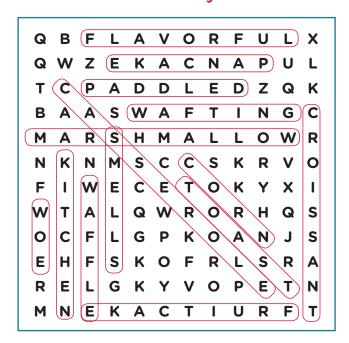

### Word Search Activity

Find these words from the book in the word search below. Do you remember them from the story?

**CASSEROLE CORN** 

**KITCHEN CROISSANT MARSHMALLOW FLAVORFUL PADDLED** 

FRUITCAKE

**PANCAKE SMELLS** TOAST WAFFLE

WAFTING WOE

R X K N E Α P D D E D Z K S F W Α T В Α S H R M Α M S C S N K N M K R E F W E C T 0 K A Q W R 0 R H Q S G P K 0 S Α E H S K S F R R Α K R E G 0 N K N E Α M T R T

#### **Word Search Activity**