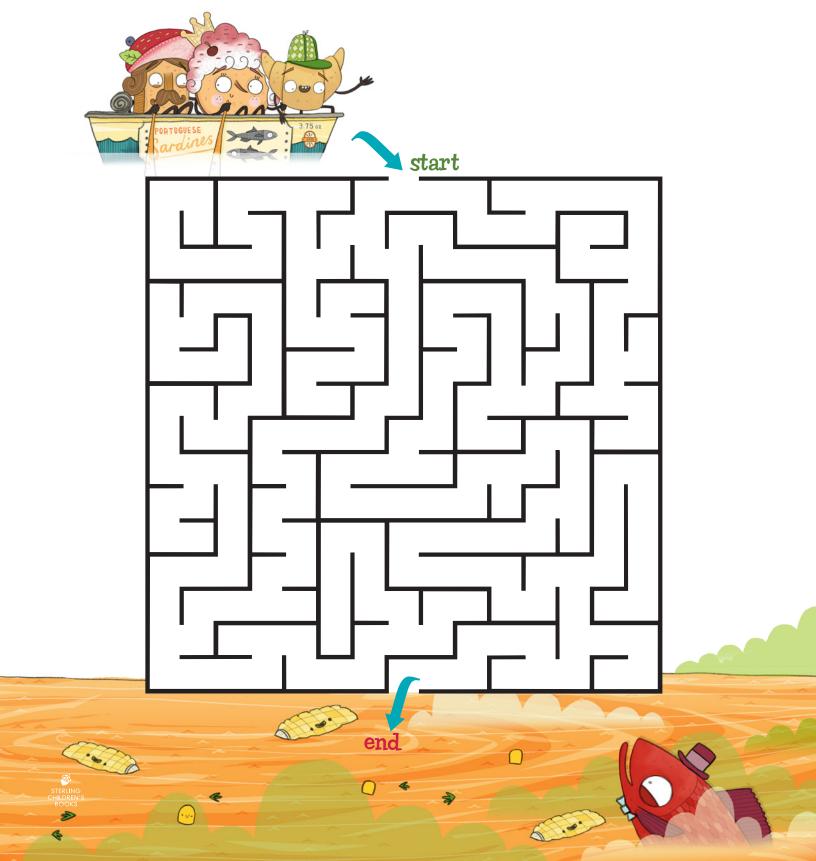

#### Corn Chowder Lake Maze

Could a stinky fish be causing the trouble? Help Lady Pancake, Sir French Toast, and Inspector Croissant get to the bottom of Corn Chowder Lake and find out!

#### Corn Chowder Lake Maze