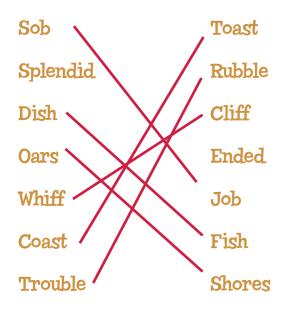

## Rhyme Time

The Case of the Stinky Stench has lots of rhyming words in it.

Can you rhyme, too? Draw a line from the word in column one to the rhyming word in column two.

Sob Toast

Splendid Rubble

Dish Cliff

Oars Ended

Whiff Job

Coast Fish

Trouble Shores

#### Rhyme Time