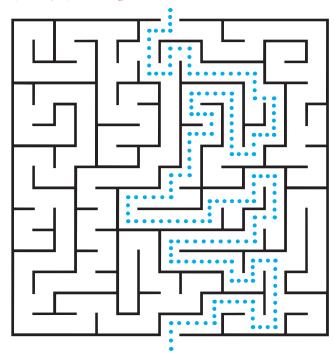

#### Corn Chowder Lake Maze

Could a stinky fish be causing the trouble? Help Lady Pancake, Sir French Toast, and Inspector Croissant get to the bottom of Corn Chowder Lake and find out!

#### Corn Chowder Lake Maze