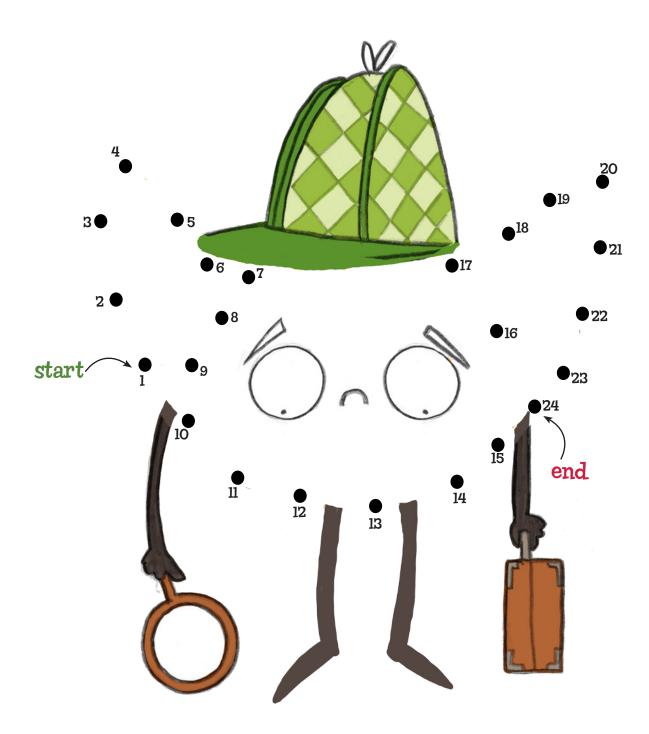

### Connect the Dots

He's got to prevail!

Connect the dots to see which character MUST solve the case. After you've connected all the dots, you can color in the picture.

# Connect the Dots 30 4 30 5 5 7 21 22 start 10 10 11 12 13 14 end