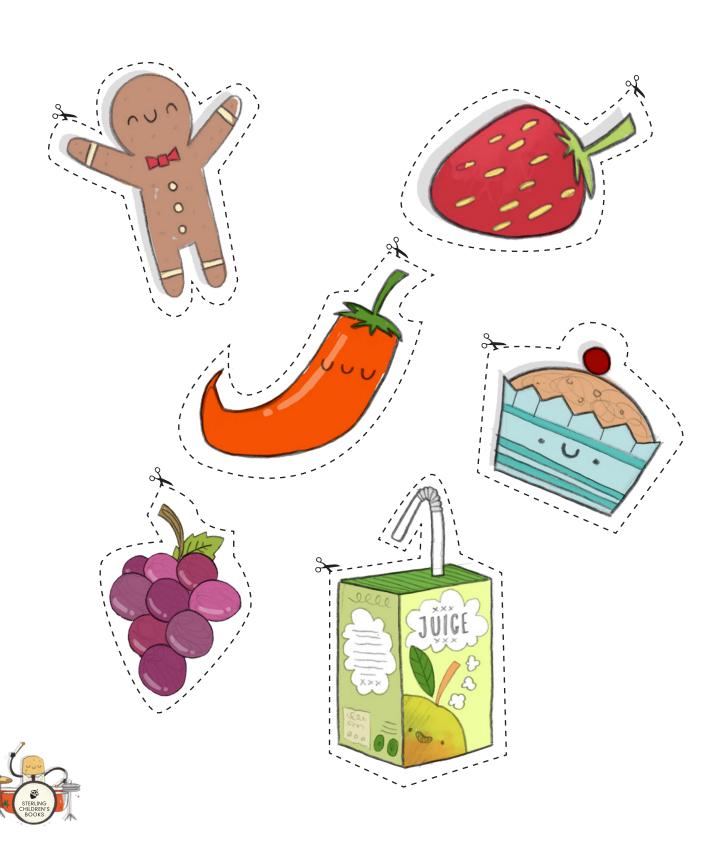

## Cutouts

Are these some of your favorite foods? Cut them out! If you have a magnet on your refrigerator at home, you can put them there!