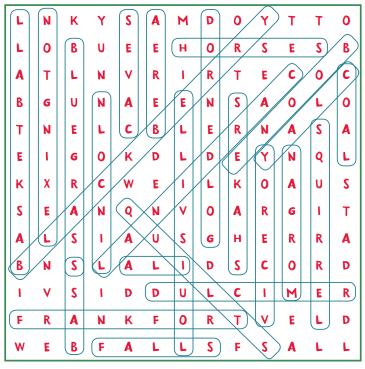

## Word Search

Find and circle the words up, down, across, and diagonal. In the blanks below, put your leftover letters as they appear left to right, top to bottom.

| L | N  | к | Y  | S | A | Μ  | D | 0 | Y | т | т  | 0 |
|---|----|---|----|---|---|----|---|---|---|---|----|---|
| L | 0  | В | U  | E | E | н  | 0 | R | S | E | S  | В |
| A | Т  | L | N  | V | R | I. | R | Т | E | С | 0  | С |
| В | G  | U | N  | A | E | E  | N | S | A | 0 | L  | 0 |
| т | N  | E | L  | С | B | L  | E | R | N | A | S  | A |
| E | I. | G | 0  | к | D | L  | D | E | Y | N | Q  | L |
| к | X  | R | C  | W | E | 1  | L | K | 0 | A | U  | S |
| S | E  | A | N  | Q | N | V  | 0 | A | R | G | I. | Т |
| A | L  | S | I  | A | U | S  | G | н | E | R | R  | A |
| В | N  | S | L  | A | L | 1  | D | S | C | 0 | R  | D |
| 1 | ۷  | S | I. | D | D | U  | L | C | I | Μ | E  | R |
| F | R  | A | N  | K | F | 0  | R | Т | V | E | L  | D |
| W | E  | В | F  | A | L | L  | S | F | S | A | L  | L |

| BASKETBALL | GOLDENROD | LOUISVILLE | CAVES   | MORGAN | BEREA |
|------------|-----------|------------|---------|--------|-------|
| BLUEGRASS  | LEXINGTON | SQUIRREL   | FÁLLS   | QUILTS | CLAY  |
| BLACKBERRY | CARDINAL  | SHÅKERS    | HORSES  | Ali    | COAL  |
| FRANKFORT  | DULCIMER  | VICEROY    | LINCOLN | BASS   | BOONE |

#### Word Search

KY MOTTO: UNITED WE STAND, DIVIDED WE FALL.