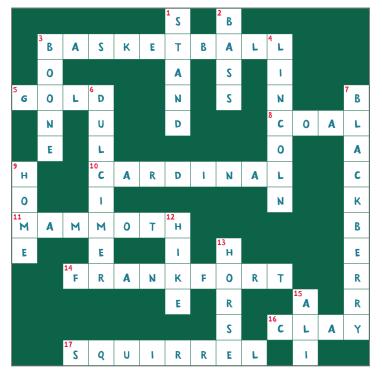

## Crossword Puzzle

Find these words from the book in the crossword puzzle below. Do you remember them from the story?

#### ACROSS

- 3. A favorite Kentucky sport
- 5. Stored near Ft. Knox
- 8. State mineral
- 10. State bird
- 11. Largest cave system in the world:
- 14. Capital of Kentucky
- 16. Henry \_\_\_, Kentucky statesman
- 17. State wild animal: gray \_\_\_\_

#### DOWN

- 1. State motto: United we \_\_\_, divided we fall.
- 2. State fish: Kentucky spotted \_\_\_\_
- 3. Kentucky pioneer explorer
- 4. U.S. President born in Kentucky
- 6. State musical instrument
- 7. State fruit
- 9. State song: My Old Kentucky \_\_\_\_
- 12. Trek through Kentucky hills
- 13. State \_\_\_\_: thoroughbred
- 15. Muhammad \_\_\_, Kentucky boxer

#### WORD BANK

BASKETBALL Ali FRANKFORT BOONE STAND HIKE GOLD MAMMOTH DULCIMER HOME BASS SQUIRREL LINCOLN HORSE COAL CLAY CARDINAL BASS BLACKBERRY

## Crossword Puzzle