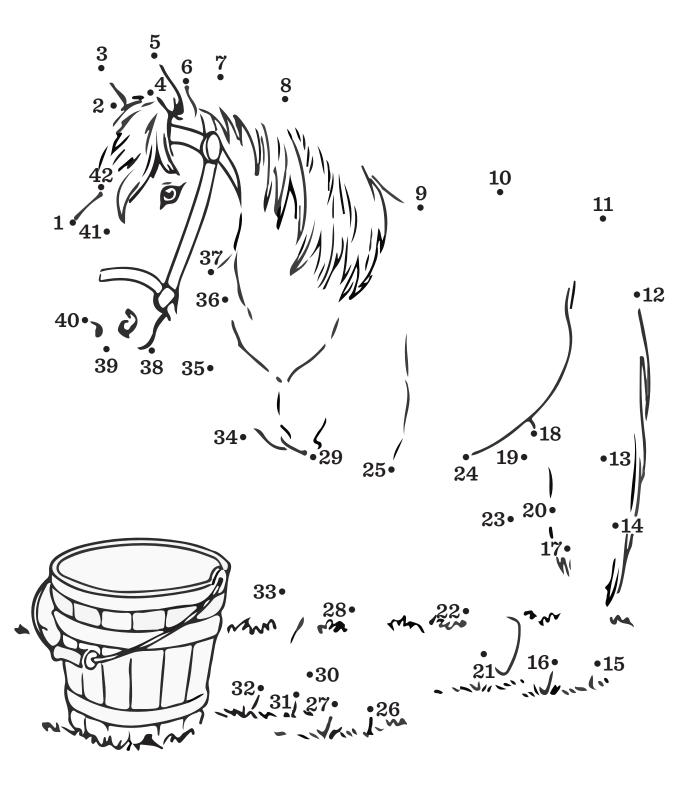

y statesman
- 17. State wild animal: gray \_\_\_\_

#### DOWN

- 1. State motto: United we \_\_\_, divided we fall.
- 2. State fish: Kentucky spotted \_\_\_\_
- 3. Kentucky pioneer explorer
- 4. U.S. President born in Kentucky
- 6. State musical instrument
- 7. State fruit
- 9. State song: My Old Kentucky \_\_\_\_
- 12. Trek through Kentucky hills
- 13. State \_\_\_\_: thoroughbred
- 15. Muhammad \_\_\_, Kentucky boxer

#### WORD BANK

BASKETBALL Ali FRANKFORT BOONE STAND HIKE GOLD MAMMOTH DULCIMER HOME BASS SQUIRREL LINCOLN HORSE COAL CLAY CARDINAL BASS BLACKBERRY



## Spot the Differences

These two pictures are ALMOST alike . . . but not quite. See if you can spot the eight differences. Circle each one as you find it.







## **Connect** the Dots

Connect the dots. What do you see?





## Letter to Santa

Have you been naughty or nice? Write a letter to Santa Claus in the space provided below explaining what you would like for Christmas and why you deserve it!





## Crossword Puzzle



#### Word Search



KY MOTTO: UNITED WE STAND, DIVIDED WE FALL.

## Search and Find

| 1. holly 11th        |
|----------------------|
| 2. bluebird 6th      |
| 3. American flag 5th |
| 4. shovel 10th       |
| 5. turtle 3rd        |
| 6. raccoon 9th       |
| 7. t Rex             |

#### What's the Missing Letter?

| 1. BOONE  | 6. LINCOLN |
|-----------|------------|
| 2. COAL   | 7. HORSES  |
| 3. CAVES  | 8. BATS    |
| 4. QUILTS | 9. FOSSILS |
| 5. GOLD   |            |

### Spot the Differences