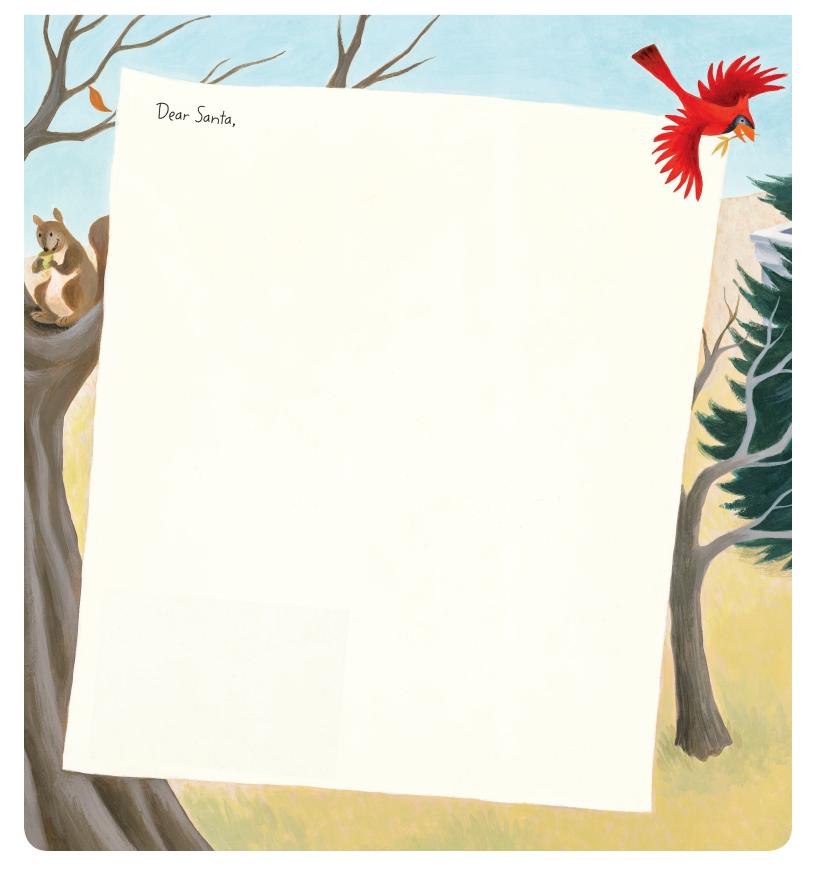

## Letter to Santa

Have you been naughty or nice? Write a letter to Santa Claus in the space provided below explaining what you would like for Christmas and why you deserve it!