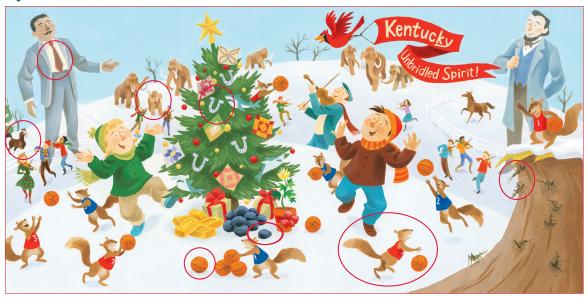

## Spot the Differences

These two pictures are ALMOST alike . . . but not quite. See if you can spot the eight differences. Circle each one as you find it.

### Spot the Differences