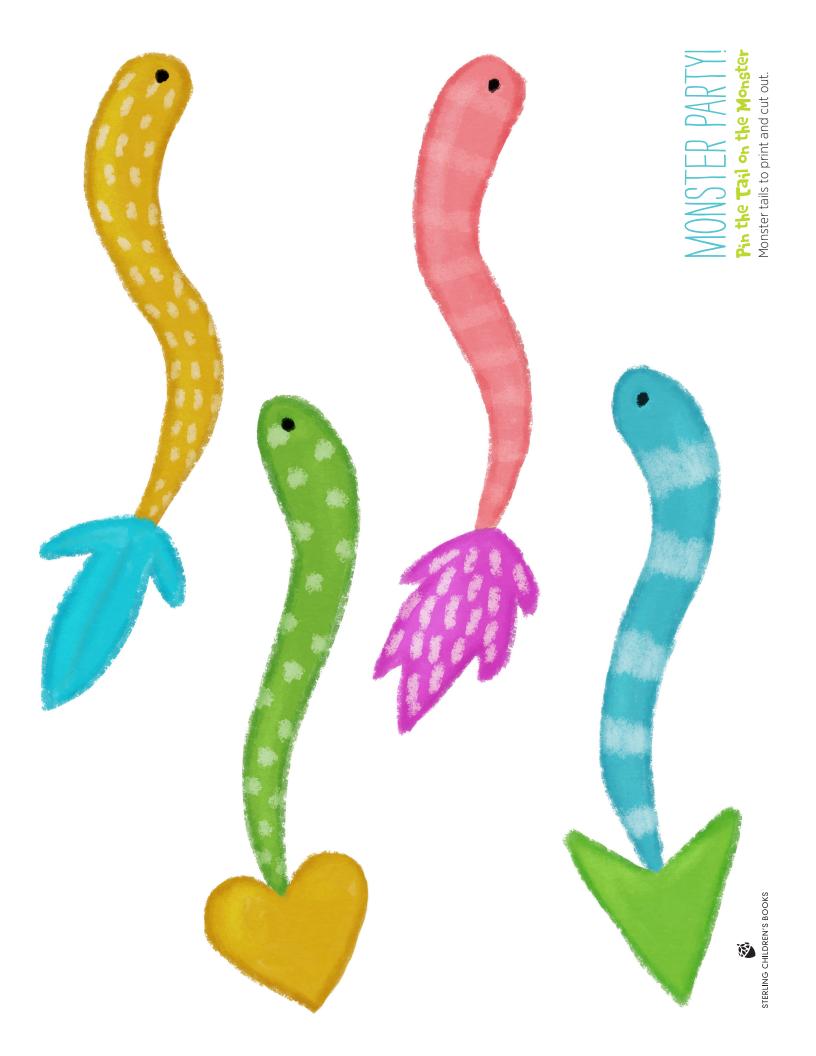

- Introduction
- Invitation Page
- Name Tags
- Dot-to-Dot Cupcake
- Color in Your Monster
- Word Search
- Monster Maze
- Spot the Difference
- Pin the Tail on the Monster—with monster tails!
- Answer key