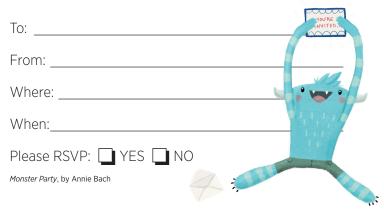

#### R Special Invitation to a MONSTER PARTY!

| То:                          | YOU'RE<br>INVITED. |
|------------------------------|--------------------|
| From:                        |                    |
| Where:                       |                    |
| When:                        | 1.1.1.1            |
| Please RSVP: 🔲 YES 🛄 NO      | 11                 |
| Monster Party, by Annie Bach |                    |