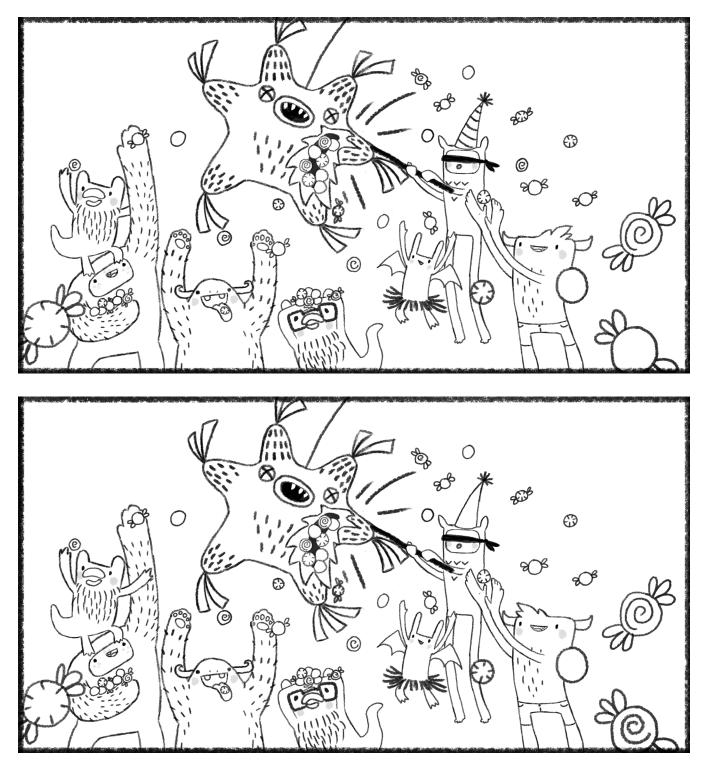

### **Spot the Differences**

There are seven differences between the two pictures. Find them all!

WORD SEARCH

#### SPOT THE DIFFERENCES

MONSTER MAZE

.)

時代にないないの

frige strangensterige føre

**E** STERLING CHILDREN'S BOOKS