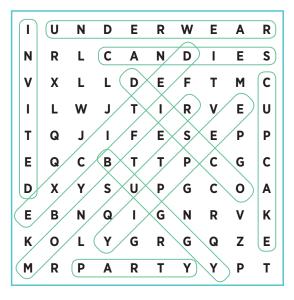

### Word Search Puzzle

Search the grid horizontally, vertically, and diagonally to find hidden words. (Letters may be used more than once.)

| BUGGY     |   |   |   |   |   |   |   |   |   |   |
|-----------|---|---|---|---|---|---|---|---|---|---|
| CANDIES   | Т | U | Ν | D | Е | R | W | Е | Α | R |
| CUPCAKE   | Ν | R | L | С | Α | Ν | D | Т | Е | S |
| DISCO     |   | N |   |   | • | _ | _ | - |   | ~ |
| EXCITED   | V | Χ | L | L | D | Е | F | Т | Μ | С |
| INVITED   | I | L | W | J | Т | Т | R | V | Е | U |
| MONSTER   | т | Q | J | Т | F | Е | S | Е | Р | Р |
| PARTY     | 1 | G | J |   | Г | E | 3 | E | P | Г |
| UNDERWEAR | Е | Q | С | В | Т | Т | Ρ | С | G | С |
| YIPPEE    | D | Х | Y | S | U | Ρ | G | С | 0 | Α |
|           | Е | В | Ν | Q | I | G | Ν | R | V | К |
|           | к | 0 | L | Y | G | R | G | Q | Z | Е |
|           | М | R | Ρ | Α | R | т | Y | Y | Ρ | Т |
|           |   |   |   |   |   |   |   |   |   |   |