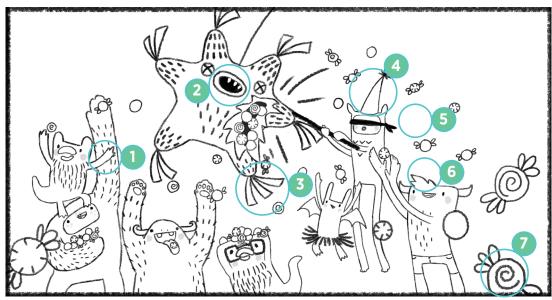

### **Spot the Differences**

There are seven differences between the two pictures. Find them all!

WORD SEARCH

#### SPOT THE DIFFERENCES

MONSTER MAZE

.)

時代にないないの

frige strangensterige føre

**E** STERLING CHILDREN'S BOOKS