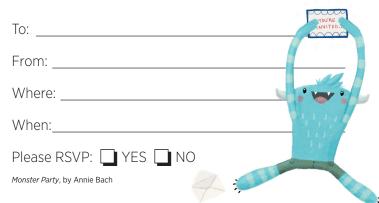

#### R Special Invitation to a MONSTER PARTY!

| То:                          | YOU'RE<br>INVITED. |
|------------------------------|--------------------|
| From:                        |                    |
| Where:                       |                    |
| When:                        | 1.1.1.1            |
| Please RSVP: 🔲 YES 🛄 NO      | 11                 |
| Monster Party, by Annie Bach |                    |