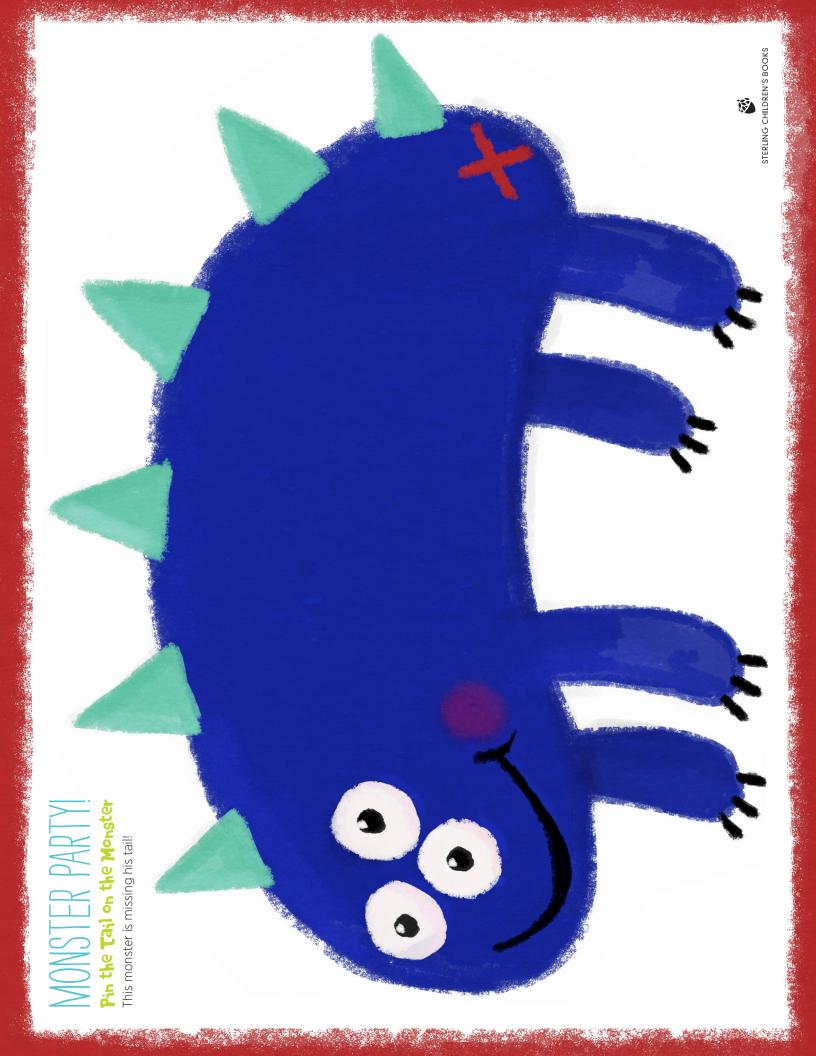

- Introduction
- Invitation Page
- Name Tags
- Dot-to-Dot Cupcake
- Color in Your Monster
- Word Search
- Monster Maze
- Spot the Difference
- Pin the Tail on the Monster—with monster tails!
- Answer key