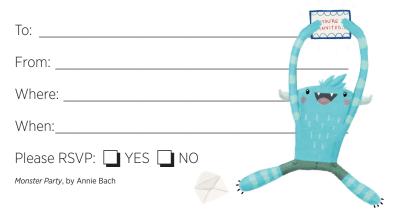

#### R Special Invitation to a MONSTER PARTY!

| То:                          | YOU'RE<br>INVITED |
|------------------------------|-------------------|
| From:                        |                   |
| Where:                       |                   |
| When:                        | 1.1.1.1           |
| Please RSVP: 🔲 YES 🛄 NO      | 11                |
| Monster Party, by Annie Bach |                   |